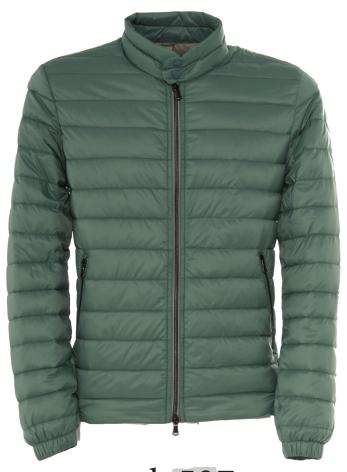

## AVOCA JKT

col. 537

Mod: 15 F 171A 961

col. 601

Printed blouson solid color lined, made in genuine down goose. Hight neck closed with snaps, all closed with zip, printed logo on the left sleeve. Comp: 100% PL