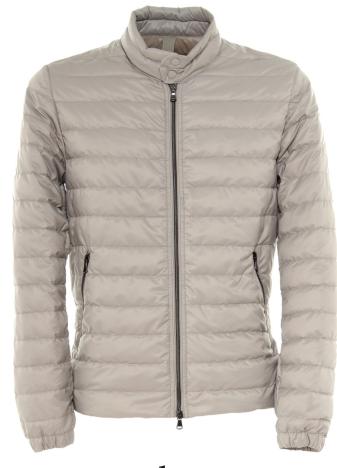

## AVOCA JKT

col. 537

Mod: 15 F 171A 961

col. 601

Printed blouson solid color lined, made in genuine down goose. Hight neck closed with snaps, all closed with zip, printed logo on the left sleeve. Comp: 100% PL