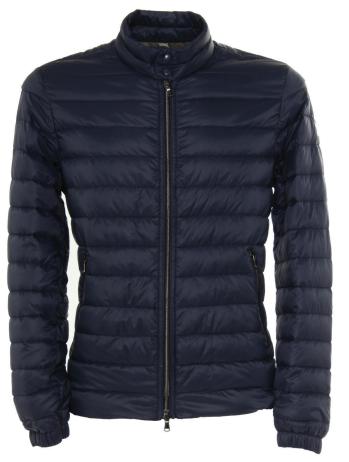

## AVOCA JKT

col. 537

Mod: 15 F 171A 961

col. 601

Printed blouson solid color lined, made in genuine down goose. Hight neck closed with snaps, all closed with zip, printed logo on the left sleeve. Comp: 100% PL