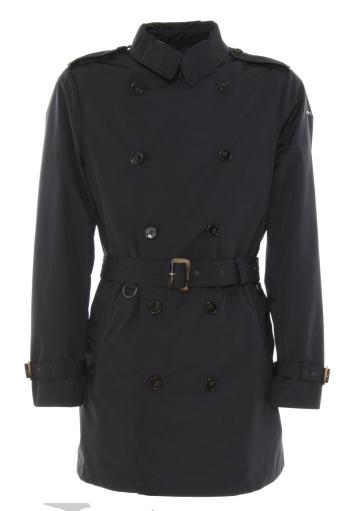

#### TOUR COAT

col. 790

col. 601

Mod: 15 F 126 0 878

Double-breasted trench coat, middle length, belted with frogs on the shoulders, sleeves with belt at the hem. Metallic logo applied on the left sleeve. Comp: 100% PL