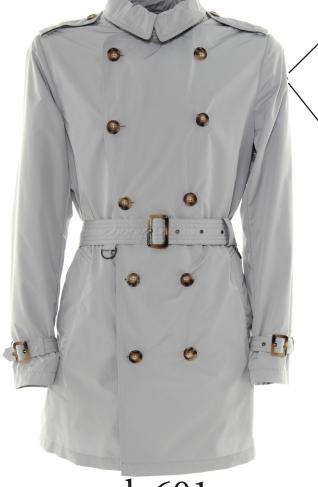

#### TOUR COAT

col. 790

col. 601

Mod: 15 F 126 0 878

Double-breasted trench coat, middle length, belted with frogs on the shoulders, sleeves with belt at the hem. Metallic logo applied on the left sleeve. Comp: 100% PL