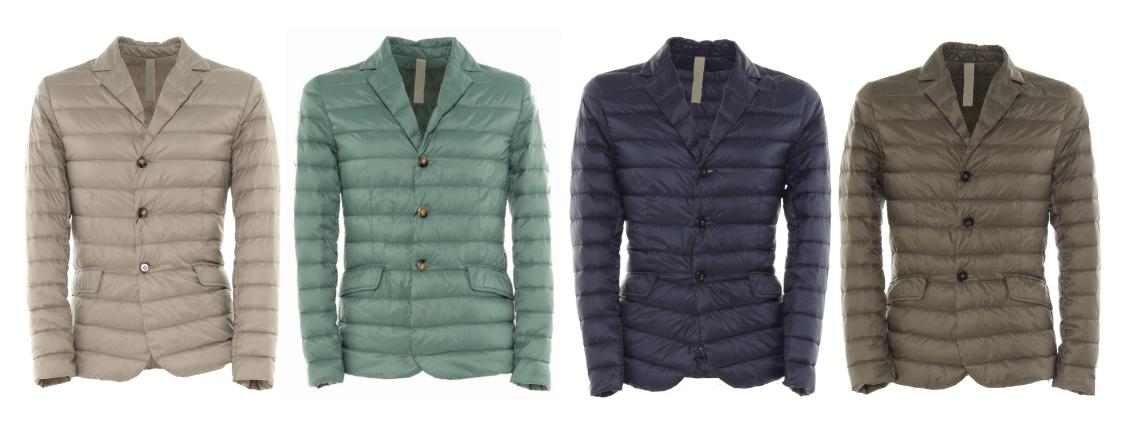

## SAINTE MARINE Jkt

col. 157

col. 537

col. 780

col. 540

Blazer closed by three bottons made in genuine down goose. Pockets with breast pockets, sleeves with four bottons, printed logo on the left sleeve. Comp: 100% PL