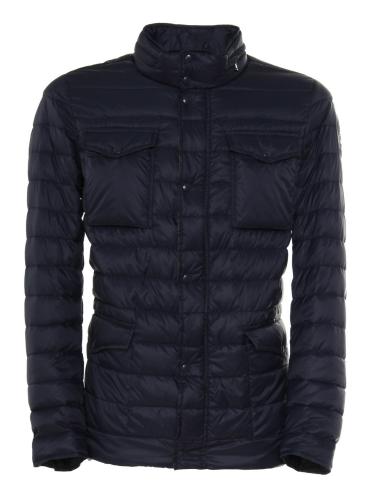

### BLUE TIER JKT

col. 540

col. 780

Mod: 15 F 170A 961

Field Jacket made in genuine down goose, hight neck with service hood hidden in the zip, superior bag pockets with breast pockets closed by snaps even the bottom, printed logo on the left sleeve.

Comp: 100% PL