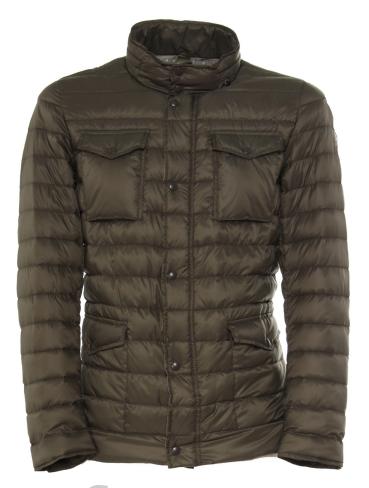

### BLUE TIER JKT

col. 540

col. 780

Mod: 15 F 170A 961

Field Jacket made in genuine down goose, hight neck with service hood hidden in the zip, superior bag pockets with breast pockets closed by snaps even the bottom, printed logo on the left sleeve.

Comp: 100% PL