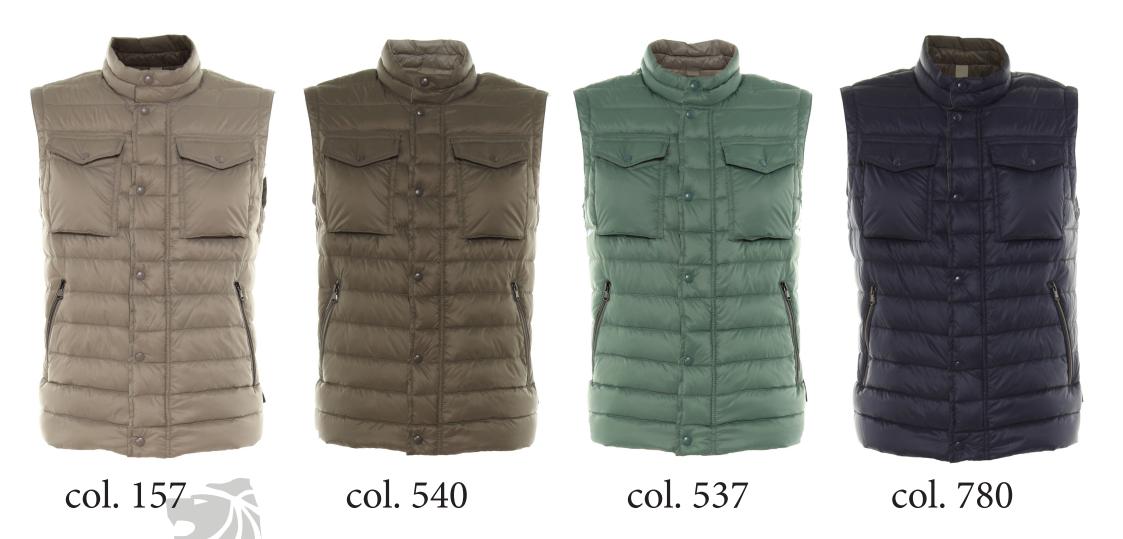

### LAUNCESTON VEST

Mod: 15 F 905 0 961

Gilet made in genuine down goose, superior bag pockets with breast pockets closed with snaps. Bottom pockets in bias closed with zip.

Comp: 100% PL

HISTORIC